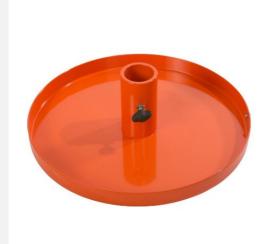

### No sinking of the laser rod

Product number:18915000

#### **Topfeatures**

- Ideal aid for concreting and laying screed
- Prevents sinking into fresh concrete

#### **Description**

The concreting plate is the ideal aid for concreting and screed laying. The plate prevents sinking into the fresh concrete.

#### **Technical Details**

| Diameter | 31 cm                           |
|----------|---------------------------------|
| Weight   | 0.74 kg                         |
| Material | Aluminium, orange powder-coated |