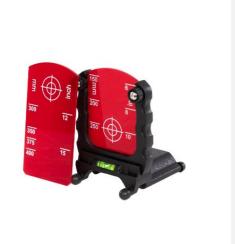

## **Description**

Target plate Universal - red - (for red lasers). Height-adjustable target plate with tubular bubble for DN 150, 200, 250 and 300 mm. The laser must stand on appropriate feet. The target plate Universal - red - is supplied with two plate inserts (small 150-250 mm + large 300-400 mm), which makes it a real universal target.

### Scope of supply

Target board with two board inserts (small+large)