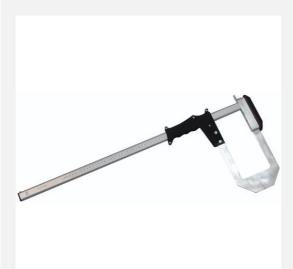

# NESTLE wall caliper, 90 cm

# All special features at a glance

- The caliper slides easily over the measuring rail without jamming, but shows exact measuring results.
- Deep black numerals on silver anodised coating.
- Offset scales on the front and back allow you to measure inside and outside dimensions.
- 30 mm oval profile with a special alloy which guarantees high bending strength.
- The anodised layer prevents abrasion of the deep black numbers and makes the measuring clamp insensitive to building dust and moisture.
- Push handle made of impact-resistant polyamide, the measuring legs are welded of sturdy aluminium.

### **Description**

With the NESTLE wall caliper you can determine the exact wall thickness. This makes them particularly suitable for interior work and renovation work. Especially when renovating doors and windows in old buildings, the wall measuring clamps make the work much easier thanks to their convenient handling. The recesses in the measuring legs allow you to grip around the door lining and measure the wall thickness in seconds. The wall caliper is available in two lengths.