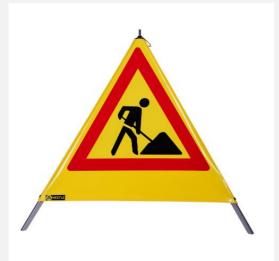

# NESTLE warning pyramid 90 cm, construction worker (VZ123), yellow, with springconstruction worker

#### **Description**

Please note the article numbers and technical data when ordering. The NESTLE warning pyramids are ideally suited for securing emergency scenes, at construction sites, during surveying work or as an indication of dangerous situations. Thanks to anodised aluminium and PVC plastic fabric, the warning pyramid defies all weather conditions. The warning pyramids are available in 70 cm or 90 cm side lengths. Also available as a light version with a central foot, or as a heavy version with a spring mechanism without a central foot. The spring mechanism makes it easy and quick to erect and dismantle. Furthermore, there are four different covers for the warning pyramids: white daylight, white retro-reflective, yellow and yellow retro-reflective. The reflective covers are ideal for night use and increase your safety. You can choose between the danger symbol "Caution" (VZ101), "Shovel man" (VZ123) and "No smoking". In addition, there are over 200 individual inscriptions to choose from that specifically indicate the type of danger.

#### **Technical Details**

| Inscription | On request                |
|-------------|---------------------------|
| Cover       | yellow                    |
| Weight      | 3400 g                    |
| Size        | 90 cm                     |
| Mechanism   | With spring               |
| Symbol      | VZ123 construction worker |