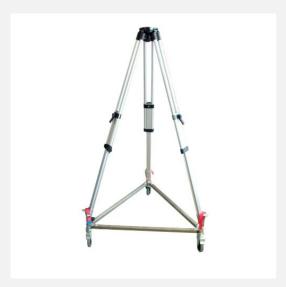

# **NESTLE tripod trolley 85cm rolling frame, braked**

# All special features at a glance

- Tripod trolley for indoor and outdoor use
- This gives you the opportunity to quickly change the position with a laser device without always having to set up and dismantle the tripod.

• The tripod trolley can be easily folded for convenient transport in any vehicle.

# **Description**

The tripod trolley is suitable for indoor and outdoor use. By locking the tripod on the tripod trolley, you gain the possibility to quickly change the position with a laser device without the annoying assembly and disassembly of the tripod. The tripod trolley can be easily folded and transported.