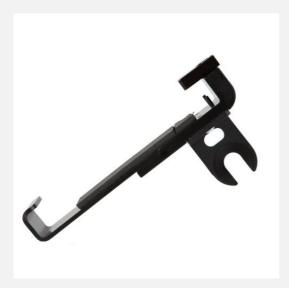

## **Description**

H2C calculator holder for Zenius800/Zeno Tab2/CT8, can be used with basic holder 14966000. With the NESTLE H2C calculator holder system you are extremely variable. The H2C consists of a basic holder and a computer support. The basic holder with double C-clamp enables perfect clamping pressure distribution for all carbon rods, with compass and toothed disc coupling for adjusting the viewing angle. The calculator carrier always fits the basic holder of the H2C system.