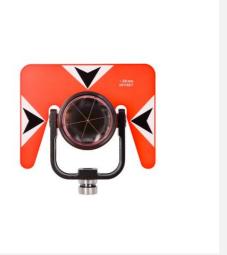

# **NESTLE** universal prism, metal frame, 5/8 inch connection

### All special features at a glance

- Connection 5/8"
- Sturdy metal frame
- Bright orange frame with white arrows for easy aiming even with limited visibility
- Delivery includes bag.

### **Description**

The NESTLE universal prism is made entirely of high-quality metal and is ideally suited for all common systems that work with prism constants (offset) 0 or -30.