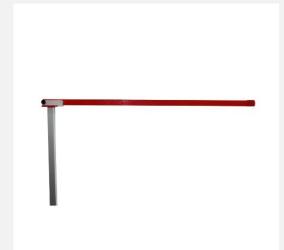

# Folding beak for TELEFIX, 70 cm, can be screwed on

# All special features at a glance

- The fold-out and lockable hook is plastic-coated and therefore has no hard or sharp edges, so that neither the vehicle nor the load are scratched during measurement.
- foldable 70 cm hook

### **Description**

Foldable beak in 70 cm length. Suitable for NESTLE telescopic meters TELEFIX with 8 m and 10 m.