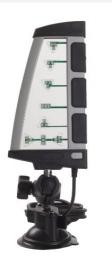

# Topfeatures

• The remote display shows all nine channels of the receiver as well as the vertical indicator arrows.

- All settings can be made via the cab display without having to leave the cab.
- Attaches to the windscreen with an extra-strong suction cup.

#### **Description**

The MD360 cab display receives and displays the signals sent by radio from the machine receiver directly in the driver's cab. This is particularly helpful when there is no view of the machine receiver. Cumbersome cable connections are no longer necessary.