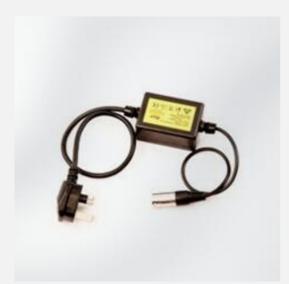

### **Description**

The building connection kit is used to apply a locatable signal to conductive media and is used in conjunction with an EZiTEX signal generator. This makes it possible to trace the lines within a property to the main supply network or to outdoor buildings. The building connection kit is connected to a live electrical outlet. With the help of the EZiTEX signal generator, a locatable signal is applied, which is then recognised by an EZiCAT line location system. The operating frequency is 33 kHz.