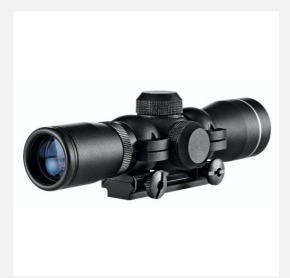

## Align axes precisely

Product number: G739870

## All special features at a glance

- For exact alignment at long distances. Suitable for GeoMax Zone 60, Zone 70 and Zone 80.
- Fast axis alignment for repeated alignments.
- Easy sighting over long distances.
- The scope is magnetically fixed to the top of the instrument housing.

### **Description**

Telescopic sight for GeoMax Zone60/70/80. With the help of the telescopic sight, the laser axis can be precisely aligned with the target, even at long distances.

#### **Technical Details**

| Accuracy      | +-0.2 ° |
|---------------|---------|
| Weight        | 340 g   |
| Length        | 18 cm   |
| Lens aperture | 28 mm   |
| Enlargement   | 4-fold  |