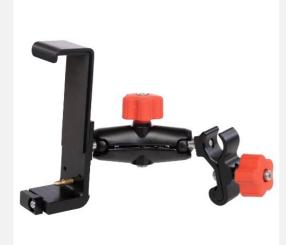

## **NESTLE computer holder Mesa 2/3 version Ball&Socket complete with support and rod holder**

#### **Topfeatures**

- The attachment of the field computer to the prism or antenna pole supports ergonomic work in the field
- The holder with receptacle for Mesa 2/3 field computers for mounting on prism or GNSS poles
- The Ball & Socket system allows flexible adjustment of the inclination and position

#### All special features at a glance

- Simple and quick to operate
- High flexibility in inclination and position due to Ball & Socket
- Complete with support and rod holder
- Optimal for Mesa2/3

#### Description

Increase your flexibility when measuring! By using the NESTLE calculator holders, you improve your comfort when measuring. Screw your field calculator/tablet conveniently to the rod at the optimum operating height for you. Simple and practical to use. This calculator holder with ball&socket is suitable for Mesa 2 or Mesa 3.

### Scope of supply

Mesa2/3 calculator holder, Ball&Socket version complete with:, Support, Rod holder