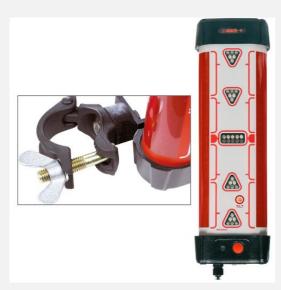

#### Machine receiver with clamp fastening

Product number: 27605000

### **Description**

The MR360 clamp-mounted machine receiver provides accurate height information for all visual machine control applications. This is made possible by large 360° detection windows that can detect the beams of rotating lasers from any angle. The integrated vertical indicator monitors the angle of the pole and indicates whether it is plumb or under/over extended. The indicator shows directional arrows for precise adjustment of the boom. The receiver is easy to set up.