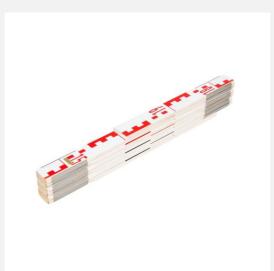

### All special features at a glance

- Made of wood, strong springs
- Front with E-pitch, alternating red and black per metre
- Back white with mm graduation

#### **Description**

The levelling folding rule, which is made of selected woods, is suitable for use with an optical level. There is an E graduation on the front and a classic metric scale on the back. A weather-resistant varnish prevents abrasion of the scales and damage to the links.