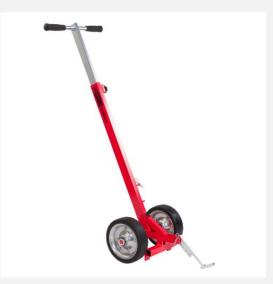

#### **Description**

With the NESTLE manhole cover lifter you can lift even heavy manhole covers comfortably. The ergonomic device is not only suitable as ideal work protection for everyone, but can also be used for maintenance work, road construction and sewer cleaning. The manhole cover lifter is also interesting for surveying offices, for opening manholes and for determining bed depths. Thanks to a wide range of hooks, it is suitable for almost all road manholes. Operation is very simple: approach the manhole cover, insert the lever pin and lift the manhole cover without effort thanks to the increased leverage of the telescopic guide rod.

#### **Technical Details**

| Range of application    | Manhole covers up to 150 kg (free-fitting covers) |
|-------------------------|---------------------------------------------------|
| Frame                   | Metal, red powder-coated                          |
| Weight                  | 9000 g                                            |
| Minimum / maximum lever | 98 148 cm                                         |
| Wheels                  | Solid rubber heavy-duty wheels                    |