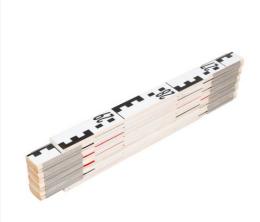

## All special features at a glance

- Made of wood, strong springs
- Front with E-pitch, alternating red and black per metre
- Back white with mm graduation

#### **Description**

The levelling folding rule, which is made of selected woods, is suitable for use with an optical level. There is an E graduation on the front and a classic metric scale on the back. A weather-resistant varnish prevents abrasion of the scales and damage to the links.