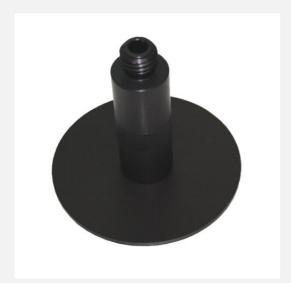

# **NESTLE** tripod adapter 5/8" to 5/8" adapter disc and spigot

## Tripod adapter for line laser

Product number:13902000

## All special features at a glance

• The round base plate of the adapter is ideal for tripods with a large head plate opening.

# **Description**

The tripod adapter makes it possible to mount a line laser with 5/8"connection on a standard tripod. To do this, the disc is placed on the tripod plate and then the extension spigot is attached to the central tightening screw. The stand feet of the laser are thus no longer a hindrance.

#### **Technical Details**

| Weight         | 130 g        |
|----------------|--------------|
| Disc           | Ø 90 mm      |
| Tripod adapter | 5/8 to 5/8 " |
| Spigot length  | 65 mm        |