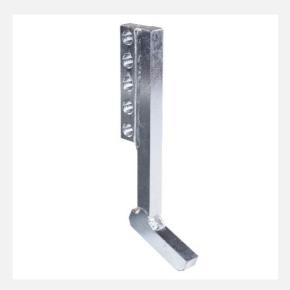

# NESTLE Manhole cover lifter heavy duty hook, 15 x 15 mm

## **Description**

Heavy duty hook with straight tip. The extensive range of hooks and extensions for the manhole cover lifter makes it easy to lift all manhole covers. Thanks to the different hooks, even petrol separator covers are no problem.

### Scope of supply

Heavy duty hook, 15 x 15 mm