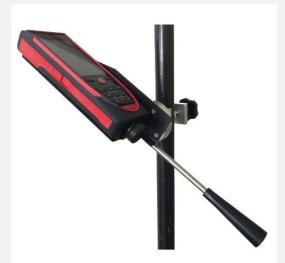

## **Description**

The pole adapter LSA360-S is suitable for the DISTO D410, D510, D810 touch and S910. With this adapter you can attach the DISTO to a prism pole or GPS pole. The pole increases the accuracy when measuring.