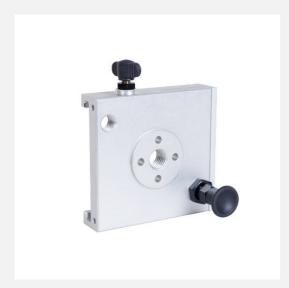

## **Description**

Scanner quick coupling for manhole tripod. Use the scanner quick coupling when using your instrument in overhead operation. This is the only way to prevent an unintentional fall of the instrument. The quick coupling consists of a base and a carrier. This base version B with additional clamping screw is used to hold all Nestle quick coupling carriers.

#### **Technical Details**

| Wide   | 105 mm  |
|--------|---------|
| Height | 122 mm  |
| Depth  | 60,5 mm |