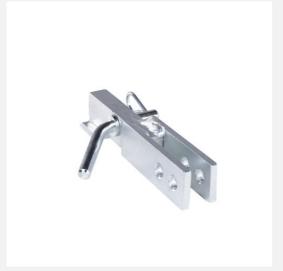

## All special features at a glance

- For manhole cover openings further inside
- Two different heavy duty hooks (15 x 15 mm and 12 x 8 mm) are also available.
- In addition, you can also choose between two round hooks (normal, 90° angled).
- Petrol separator lids are not a problem

### **Description**

For extending the lifting arm, for lifting covers with centric connection. The extensive range of hooks and extensions for the manhole cover lifter makes it easy to lift all manhole covers. Thanks to the different hooks, even petrol separator covers are no problem.

## Scope of supply

Extension