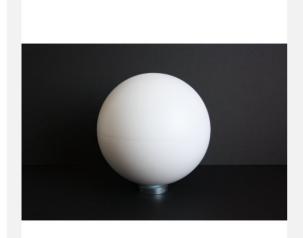

# NESTLE scanning sphere with magnetic base Ø145 mm, thread M8

## All special features at a glance

- Perfect for assembling and linking multiple scans.
- The spherical shape enables optimal detection from all directions and has proven itself as a laser scanning target.
- The scanning sphere is made of plastic with a special matt textured lacquer for optimum reflection.
- Incl. removable magnetic base (M8 thread).

#### **Description**

The excellent properties of the NESTLE scanning sphere predestine it perfectly for use as a laser scanning target. The spherical shape enables optimal detection from all directions. Thanks to the specially matt surface and the impact-resistant plastic, the measuring sphere can be used flexibly for architecture, forensics, construction and monument preservation.